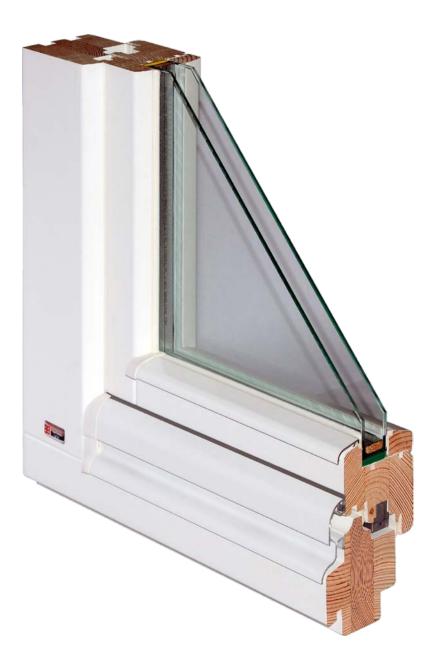

#### Timber windows

We aim to make you feel good in your own surroundings. We manufacture items made of natural materials. Timber for sure being within this catagory. The natural structure of timber is porous and fibrous, so products made from it are stable and durable. Wooden windows are characterised by their unique elegance and create a pleasant atmosphere and healthy climate. Through the use of modern timber processing technology, we bring out the main advantages of this material which results in highly durable and functional woodwork, ensuring the comfort and safety of its users.

Bertrand timber windows are characterised by their high quality and technological innovation. Customised products can be equipped with additional features to improve thermal or acoustic performance and security.