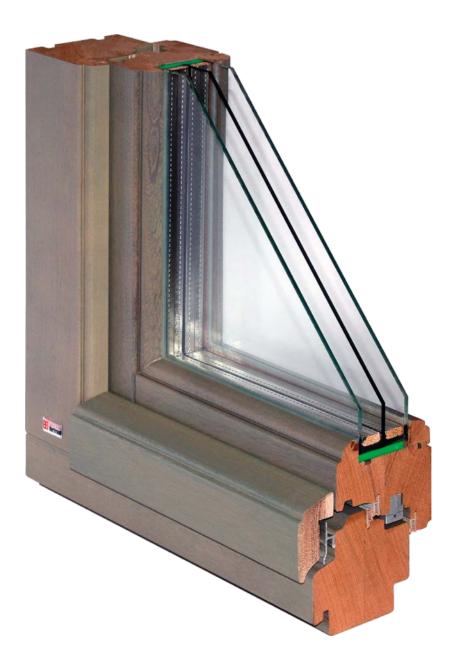

#### Wood-aluminium windows

#### 

<image>

For customers who prefer the aesthetics of wood, yet require lower maintenance, we offer our wooden-aluminium **Alutrend** system. Their design incorporates, naturally beautiful wood from the inside and highly durable aluminium from the outside.