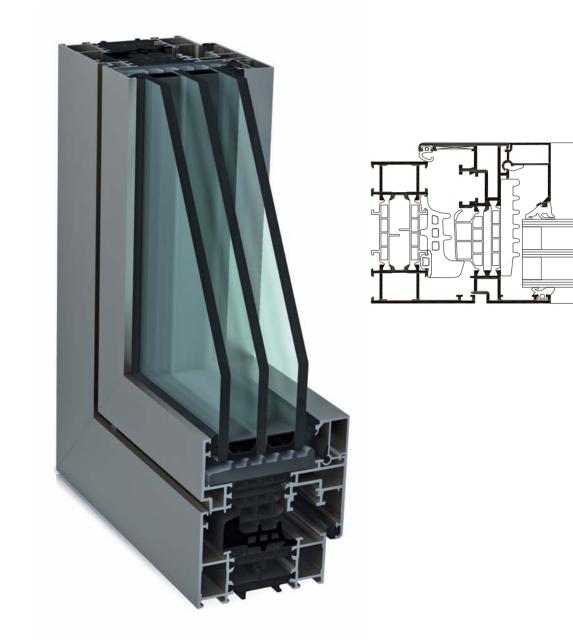

#### Wood-aluminium windows

#### 

<image>

For customers who prefer the aesthetics of wood, yet require lower maintenance, we offer our wooden-aluminium **Alutrend** system. Their design incorporates, naturally beautiful wood from the inside and highly durable aluminium from the outside.

Alutrend system are available in an even wider range of colours and variety of aesthetic external profile finishes. We can supply various types of timber including pine, meranti, sapeli and oak, coated with transparent paint (with visible wood structure) or non-transparent finishes. Aluminium cladding (on the outside of the windows) can be painted uniformly in RAL colours or with a special technique immitating a wood grain finish (Decoral).