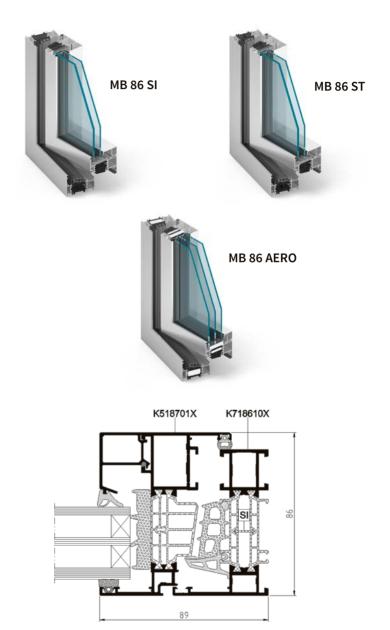

design

Aluminium windows

Windows MB 86 can also be presented in versions:

MB 86 ST – system of windows and doors with standard thermal insulation.

**MB 86 SI** – system of windows and doors with enhanced thermal insulation having an additional thermal break.

MB 86 AERO – system of windows and doors with further enhanced thermal insulation using airgel.

modern

design

innovation

depth 77 mm

thermal insulation

acoustic insulation

durability

high quality