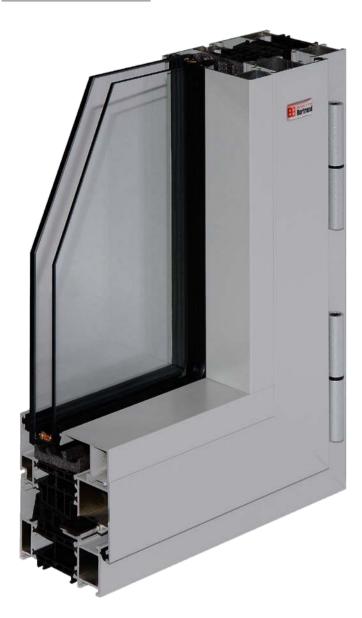

design

Aluminium windows

Windows MB 86 can also be presented in versions:

MB 86 ST – system of windows and doors with standard thermal insulation.

**MB 86 SI** – system of windows and doors with enhanced thermal insulation having an additional thermal break.

MB 86 AERO – system of windows and doors with further enhanced thermal insulation using airgel.

modern

design

innovation

depth 77 mm

thermal insulation

acoustic insulation

durability

high quality