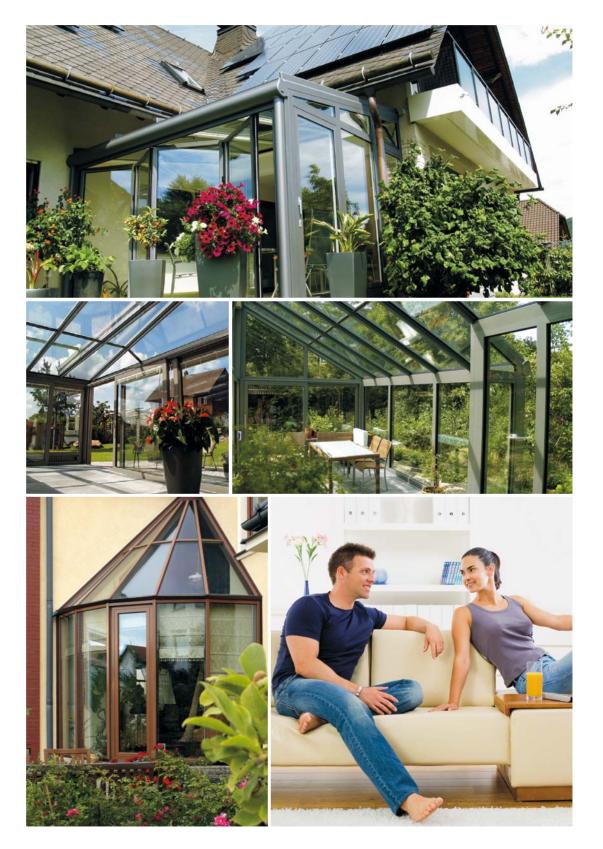

### Conservatories

A conservatory enhances the architectural qualities of a building and can completely re-vitalise its appearance. The conservatory space is a perfect place for relaxing all year round. Bertrand uses systems of sophisticated profiles designed for conservatories which give the structure a tasteful apppearance and makes it air/water tight, stable and user-friendly.