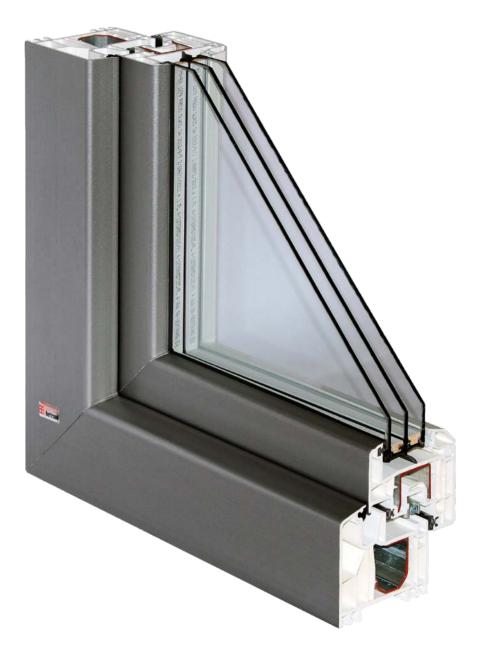

#### Wood-aluminium windows

#### 

<image>

For customers who prefer the aesthetics of wood, yet require lower maintenance, we offer our wooden-aluminium **Alutrend** system. Their design incorporates, naturally beautiful wood from the inside and highly durable aluminium from the outside.

Alutrend system are available in an even wider range of colours and variety of aesthetic external profile finishes. We can supply various types of timber including pine, meranti, sapeli and oak, coated with transparent paint (with visible wood structure) or non-transparent finishes. Aluminium cladding (on the outside of the windows) can be painted uniformly in RAL colours or with a special technique immitating a wood grain finish (Decoral).