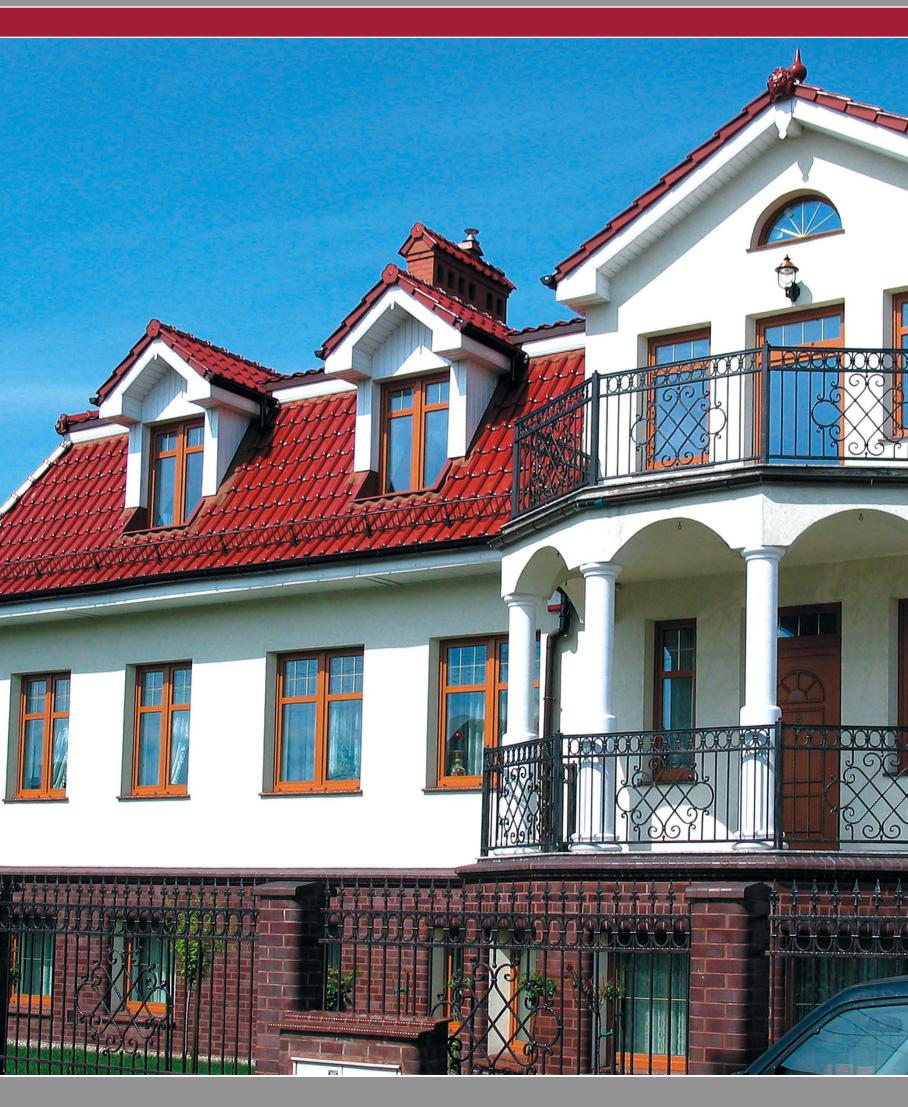

#### Timber windows

We aim to make you feel good in your own surroundings. We manufacture items made of natural materials. Timber for sure being within this catagory. The natural structure of timber is porous and fibrous, so products made from it are stable and durable. Wooden windows are characterised by their unique elegance and create a pleasant atmosphere and healthy climate. Through the use of modern timber processing technology, we bring out the main advantages of this material which results in highly durable and functional woodwork, ensuring the comfort and safety of its users.

Bertrand timber windows are characterised by their high quality and technological innovation. Customised products can be equipped with additional features to improve thermal or acoustic performance and security.