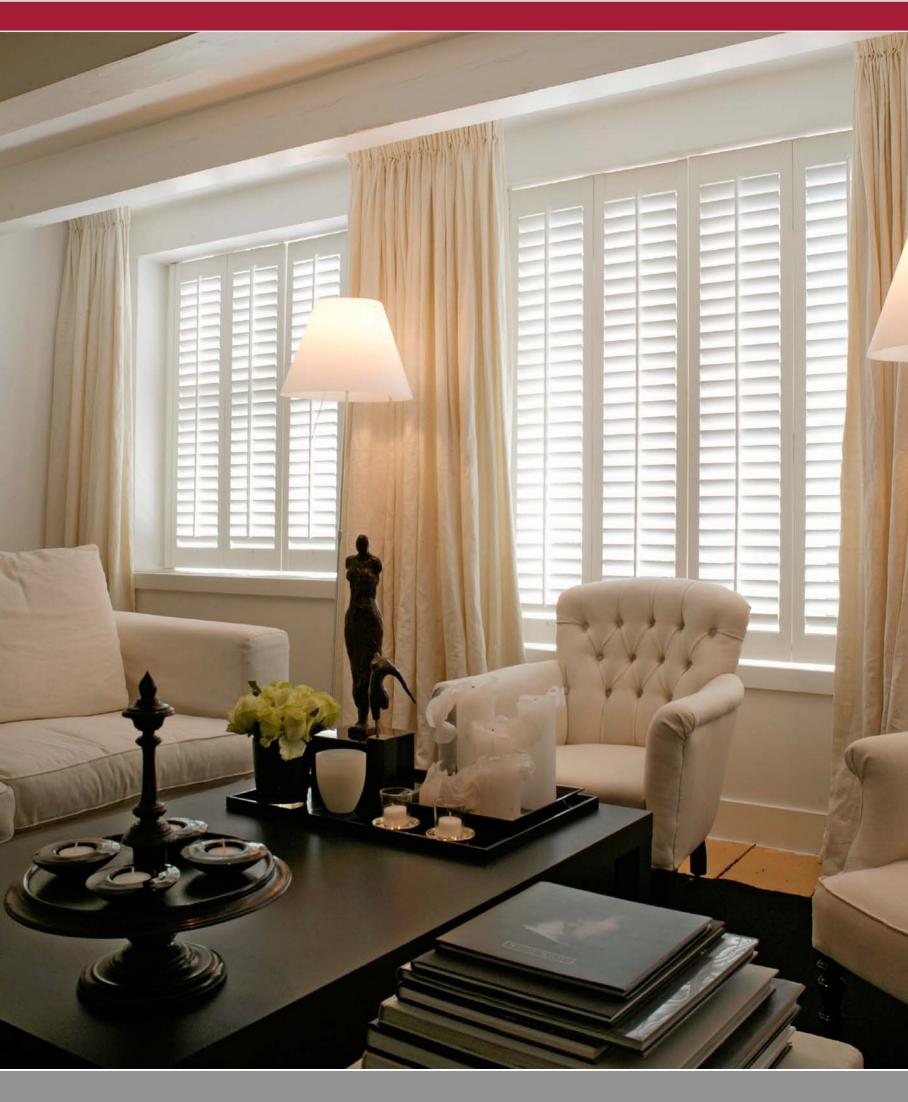

### **PVC windows**

<image>

Bertrand PVC windows are characterised by their high quality and technological innovation. Customised products can be equipped with additional features to improve thermal or acoustic performance and security.

**PVC** Windows

depth 74 mm (XL-83 mm) double or triple glazed units

thermal insulation

microventilation

durability