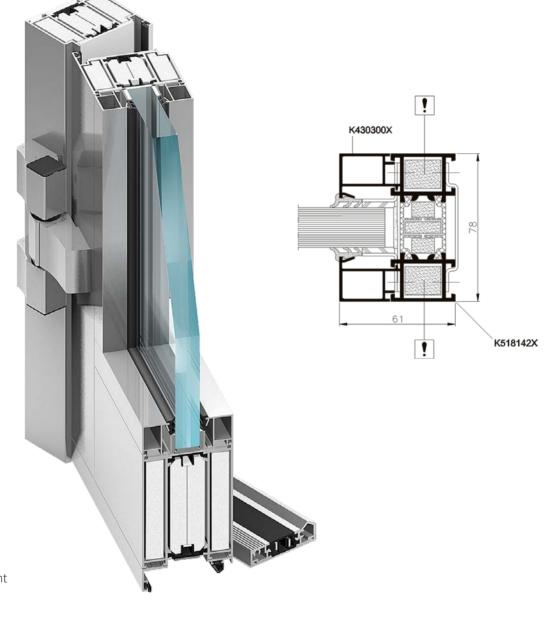

## WICLINE 65 evo

Aluminium windows

acoustic insulation

durability

depth 65 mm

modern design

thermal insulation

microventilation

### WICLINE 75 evo

Aluminium windows

durability

high quality

depth 75 mm

modern design thermal insulation

acoustic insulation

microventilation