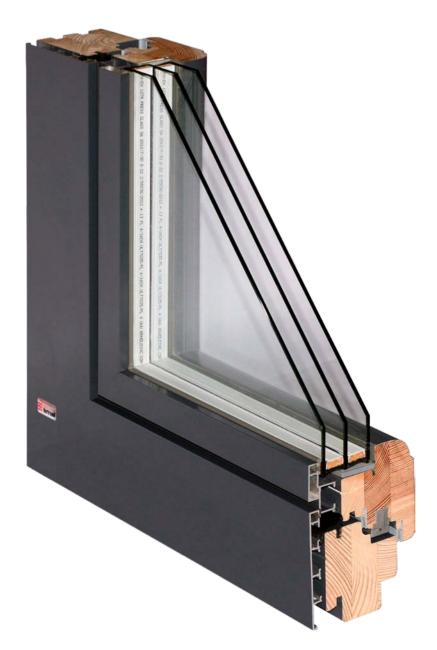

### **PVC windows**

<image>

Bertrand PVC windows are characterised by their high quality and technological innovation. Customised products can be equipped with additional features to improve thermal or acoustic performance and security.

**PVC** Windows

depth 74 mm (XL-83 mm) double or triple glazed units

thermal insulation

microventilation

durability