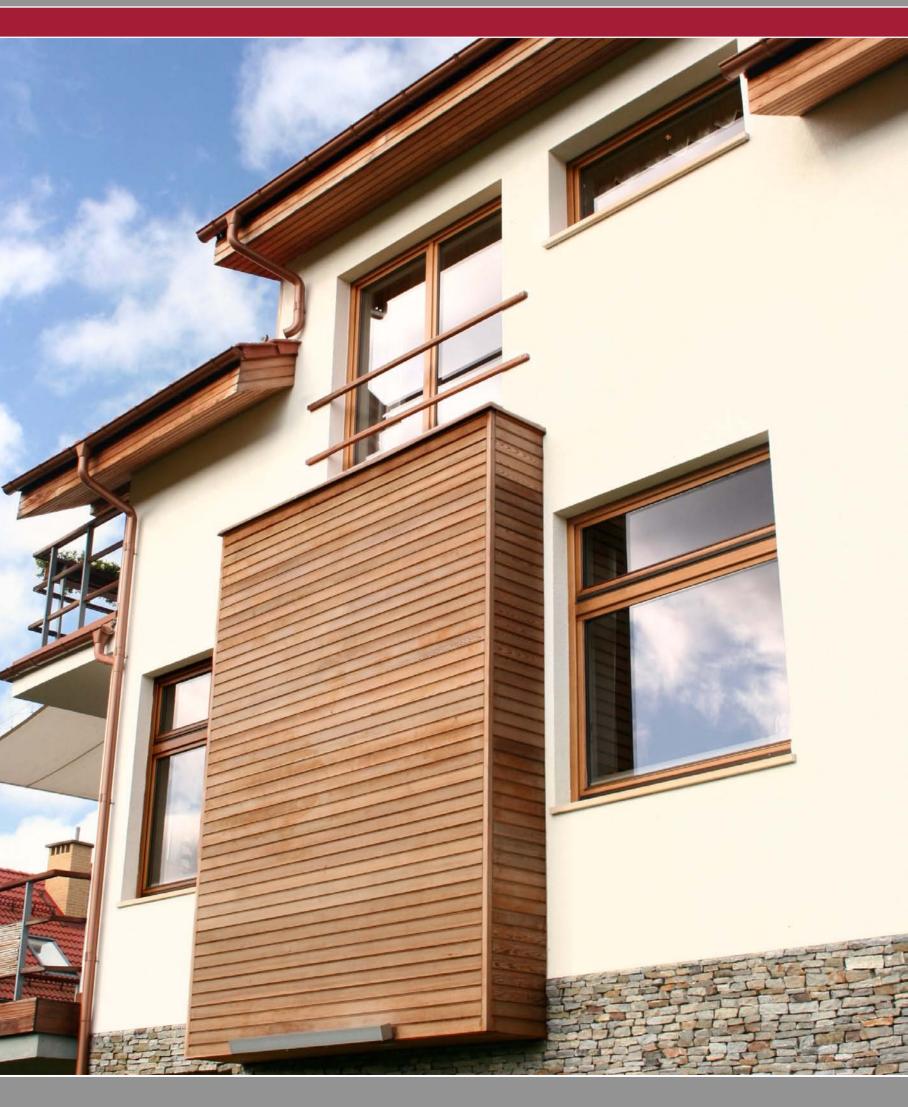

#### Wood-aluminium windows

#### 

<image>

For customers who prefer the aesthetics of wood, yet require lower maintenance, we offer our wooden-aluminium **Alutrend** system. Their design incorporates, naturally beautiful wood from the inside and highly durable aluminium from the outside.