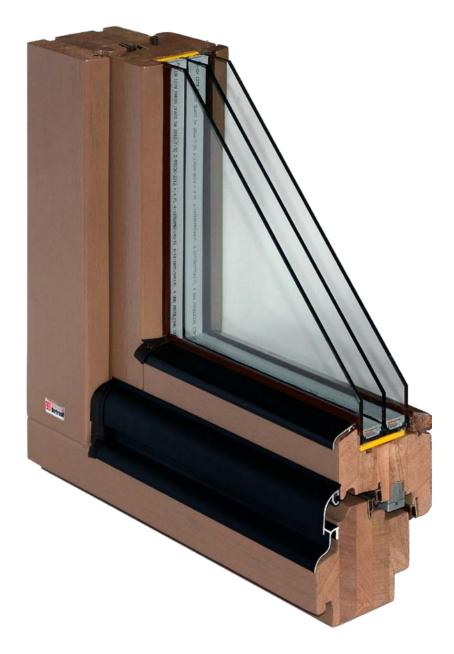

### **PVC windows**

<image>

Bertrand PVC windows are characterised by their high quality and technological innovation. Customised products can be equipped with additional features to improve thermal or acoustic performance and security.

**PVC** Windows

depth 74 mm (XL-83 mm) double or triple glazed units

thermal insulation

microventilation

durability