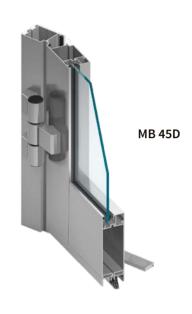

The Aller

Aluminium windows

Specialist variant: MB 45D – system of smoke doors.

depth 45 mm

flush shape

modern

Aluminium windows

Windows MB 60 can also be presented in versions: