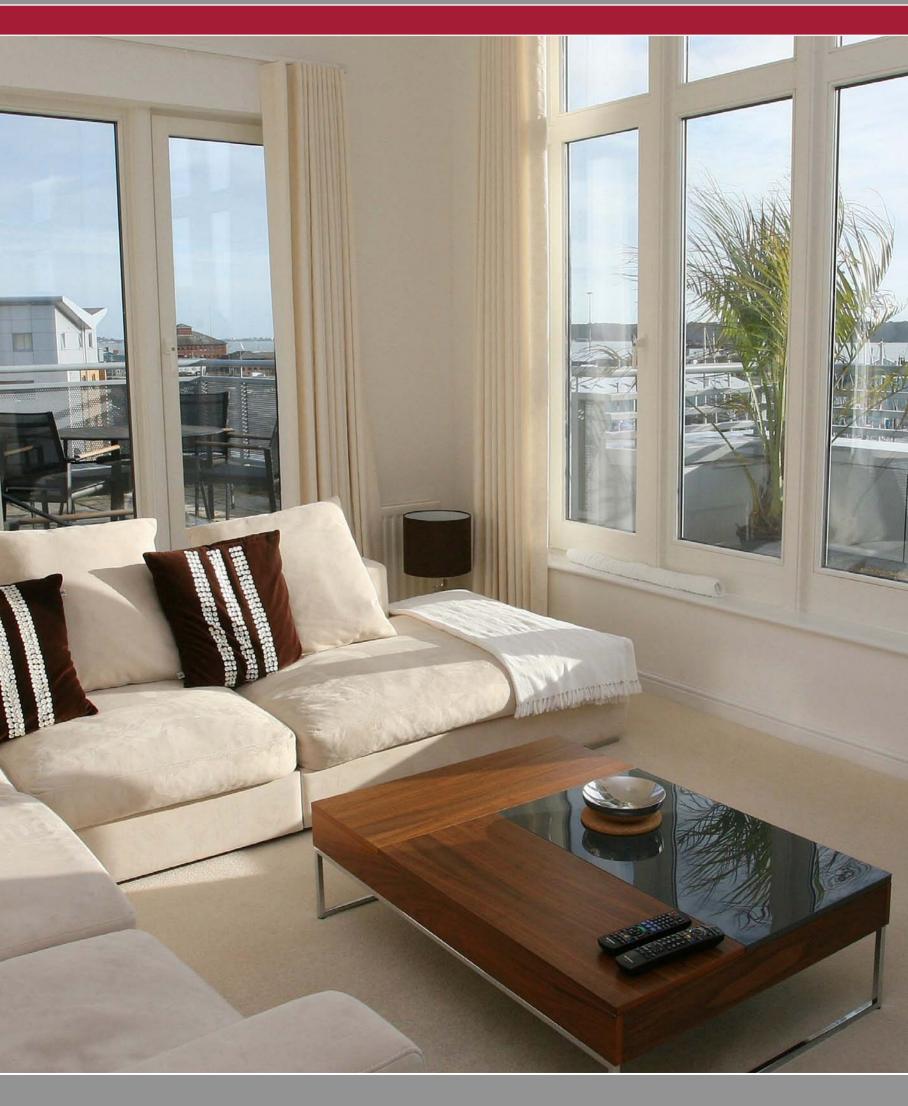

#### Wood-aluminium windows

#### 

<image>

For customers who prefer the aesthetics of wood, yet require lower maintenance, we offer our wooden-aluminium **Alutrend** system. Their design incorporates, naturally beautiful wood from the inside and highly durable aluminium from the outside.

Alutrend system are available in an even wider range of colours and variety of aesthetic external profile finishes. We can supply various types of timber including pine, meranti, sapeli and oak, coated with transparent paint (with visible wood structure) or non-transparent finishes. Aluminium cladding (on the outside of the windows) can be painted uniformly in RAL colours or with a special technique immitating a wood grain finish (Decoral).