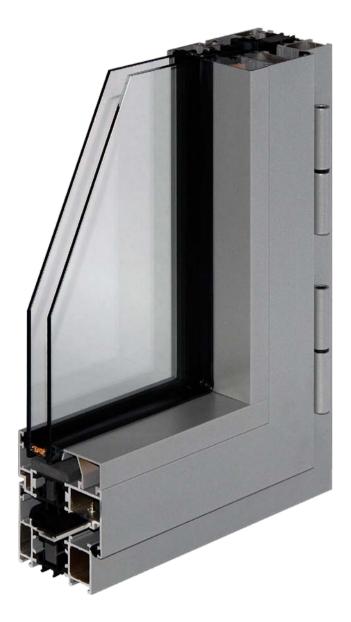

#### Aluminium windows

#### \_\_\_\_\_\_

For clients who are looking for minimum maintenance and maximum durability we suggest aluminium window systems.

Aluminium systems provide the widest variation of solutions to cater for almost all residential, commercial and specialist situations. There are both non-insulated and thermally broken systems available. Thermally broken profiles come in a progressive range fulfilling even the most recent standards.