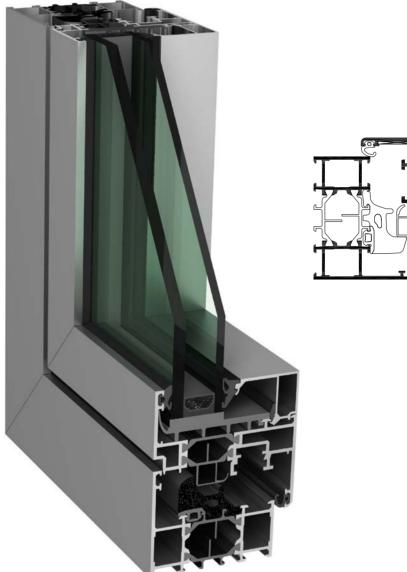

### **PVC windows**

<image>

Bertrand PVC windows are characterised by their high quality and technological innovation. Customised products can be equipped with additional features to improve thermal or acoustic performance and security.

**PVC** Windows

depth 74 mm (XL-83 mm) double or triple glazed units

thermal insulation

microventilation

durability