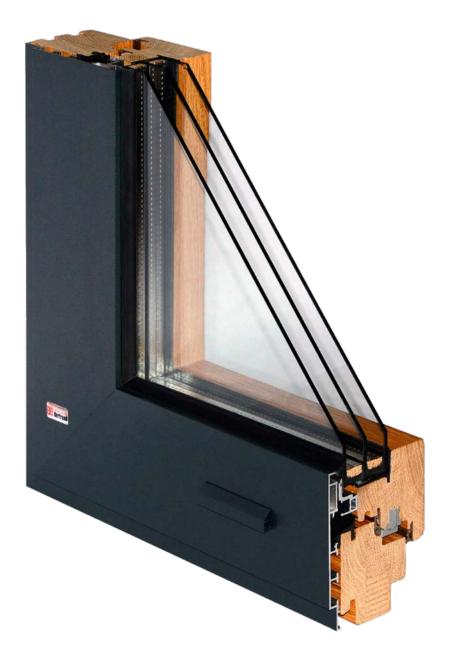

#### 

<image>

For customers who prefer the aesthetics of wood, yet require lower maintenance, we offer our wooden-aluminium **Alutrend** system. Their design incorporates, naturally beautiful wood from the inside and highly durable aluminium from the outside.

Alutrend system are available in an even wider range of colours and variety of aesthetic external profile finishes. We can supply various types of timber including pine, meranti, sapeli and oak, coated with transparent paint (with visible wood structure) or non-transparent finishes. Aluminium cladding (on the outside of the windows) can be painted uniformly in RAL colours or with a special technique immitating a wood grain finish (Decoral).

Alutrend windows can be produced in various shapes and depths (standard option, XL, Qube).