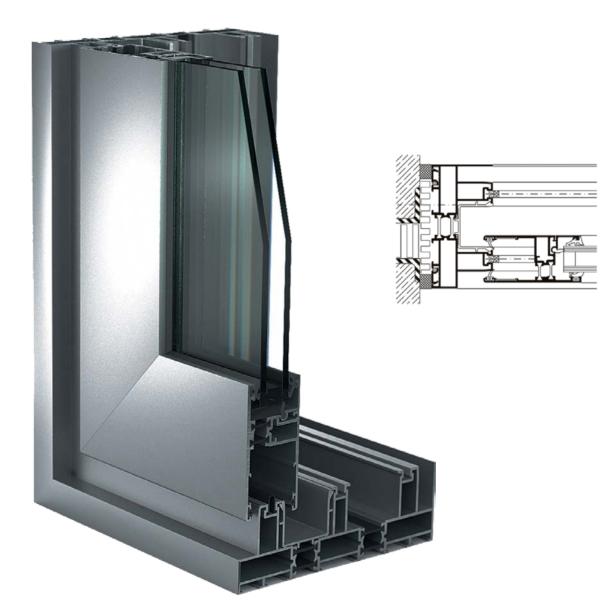

### **PVC windows**

<image>

Bertrand PVC windows are characterised by their high quality and technological innovation. Customised products can be equipped with additional features to improve thermal or acoustic performance and security.

**PVC** Windows

depth 74 mm (XL-83 mm) double or triple glazed units

thermal insulation

microventilation

durability