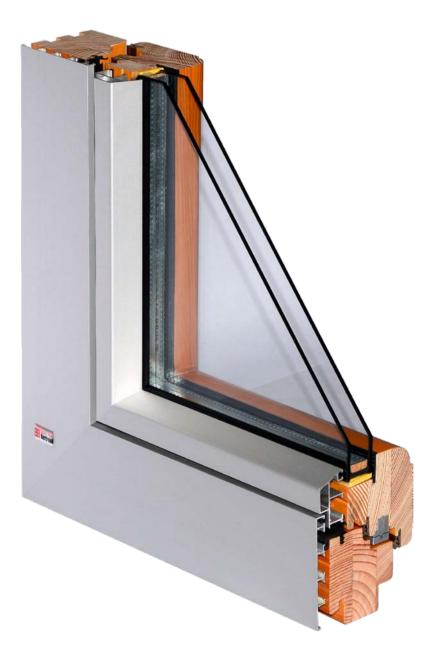

### **PVC windows**

<image>

Bertrand PVC windows are characterised by their high quality and technological innovation. Customised products can be equipped with additional features to improve thermal or acoustic performance and security.

**PVC** Windows

depth 74 mm (XL-83 mm) double or triple glazed units

thermal insulation

microventilation

durability