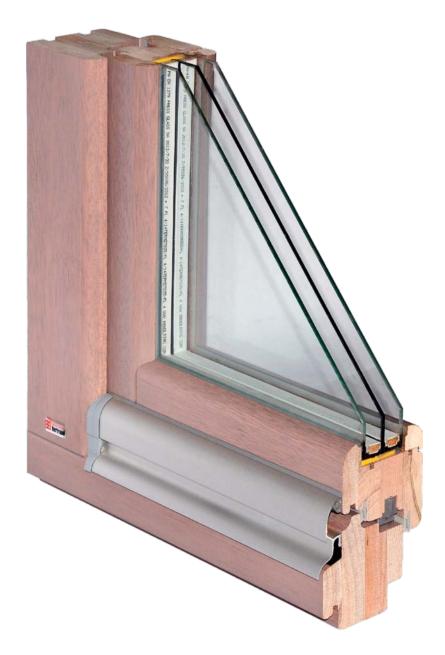

### **PVC windows**

<image>

Bertrand PVC windows are characterised by their high quality and technological innovation. Customised products can be equipped with additional features to improve thermal or acoustic performance and security.

**PVC** Windows

depth 74 mm (XL-83 mm) double or triple glazed units

thermal insulation

microventilation

durability