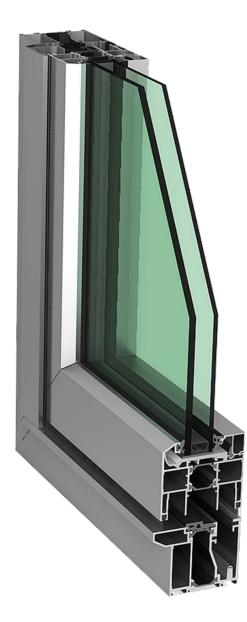

#### Aluminium windows

#### \_\_\_\_\_\_

For clients who are looking for minimum maintenance and maximum durability we suggest aluminium window systems.

Aluminium systems provide the widest variation of solutions to cater for almost all residential, commercial and specialist situations. There are both non-insulated and thermally broken systems available. Thermally broken profiles come in a progressive range fulfilling even the most recent standards.