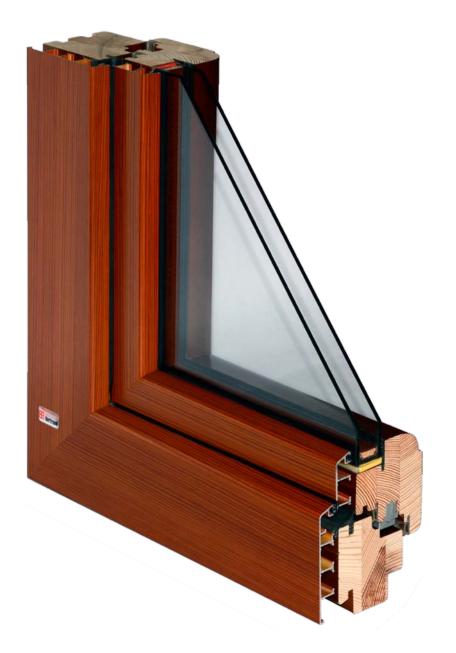

#### Timber windows

We aim to make you feel good in your own surroundings. We manufacture items made of natural materials. Timber for sure being within this catagory. The natural structure of timber is porous and fibrous, so products made from it are stable and durable. Wooden windows are characterised by their unique elegance and create a pleasant atmosphere and healthy climate. Through the use of modern timber processing technology, we bring out the main advantages of this material which results in highly durable and functional woodwork, ensuring the comfort and safety of its users.

Bertrand timber windows are characterised by their high quality and technological innovation. Customised products can be equipped with additional features to improve thermal or acoustic performance and security.