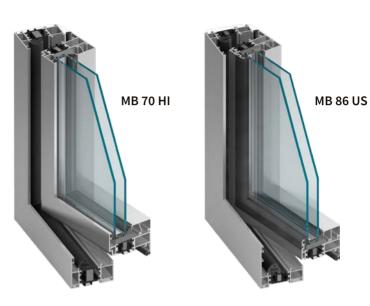

acoustic insulation

microventilation

durability

high quality

Aluminium windows

Windows MB 70 can also be presented in versions: **MB 70 HI** – window - door system with enhanced thermal insulation. **System MB 70 US** – window system with hidden sash.

thermal

insulation

depth 70 mm

acoustic insulation

microventilation

n durability

high quality

modern

design

Aluminium windows

Windows MB 86 can also be presented in versions:

MB 86 ST – system of windows and doors with standard thermal insulation.

**MB 86 SI** – system of windows and doors with enhanced thermal insulation having an additional thermal break.

MB 86 AERO – system of windows and doors with further enhanced thermal insulation using airgel.

modern

design

innovation

depth 77 mm

thermal insulation

acoustic insulation

durability