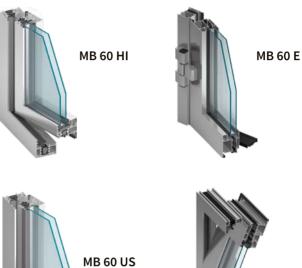

The Aller

Aluminium windows

Specialist variant: MB 45D – system of smoke doors.

depth 45 mm

flush shape

modern

Aluminium windows

Windows MB 60 can also be presented in versions:

MB 60 HI – system of windows and doors with enhanced thermal insulation.

MB 60 E – economical variant.

MB 60 US – system with hidden sash.

MB 60 PIVOT – system of pivot windows.

modern

design

thermal insulation