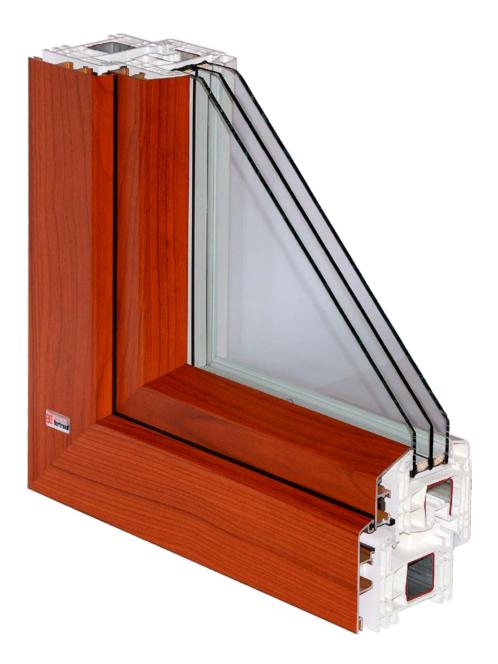

### **PVC windows**

<image>

Bertrand PVC windows are characterised by their high quality and technological innovation. Customised products can be equipped with additional features to improve thermal or acoustic performance and security.

**PVC** Windows

depth 74 mm (XL-83 mm) double or triple glazed units

thermal insulation

microventilation

durability