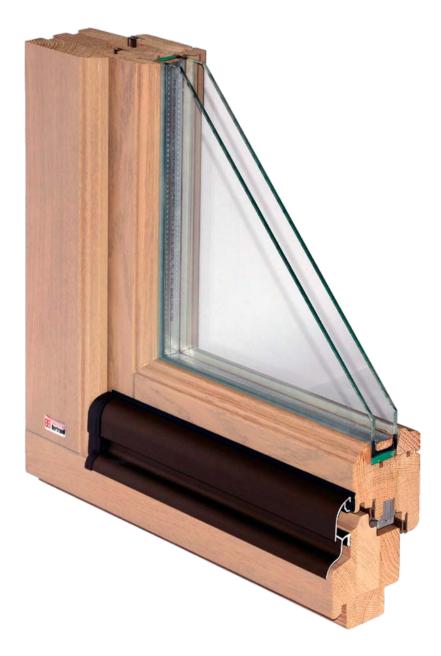

#### Timber windows

We aim to make you feel good in your own surroundings. We manufacture items made of natural materials. Timber for sure being within this catagory. The natural structure of timber is porous and fibrous, so products made from it are stable and durable. Wooden windows are characterised by their unique elegance and create a pleasant atmosphere and healthy climate. Through the use of modern timber processing technology, we bring out the main advantages of this material which results in highly durable and functional woodwork, ensuring the comfort and safety of its users.

Bertrand timber windows are characterised by their high quality and technological innovation. Customised products can be equipped with additional features to improve thermal or acoustic performance and security.