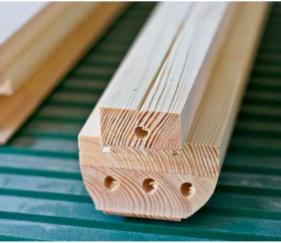

#### Timber windows

We aim to make you feel good in your own surroundings. We manufacture items made of natural materials. Timber for sure being within this catagory. The natural structure of timber is porous and fibrous, so products made from it are stable and durable. Wooden windows are characterised by their unique elegance and create a pleasant atmosphere and healthy climate. Through the use of modern timber processing technology, we bring out the main advantages of this material which results in highly durable and functional woodwork, ensuring the comfort and safety of its users.

Bertrand timber windows are characterised by their high quality and technological innovation. Customised products can be equipped with additional features to improve thermal or acoustic performance and security.