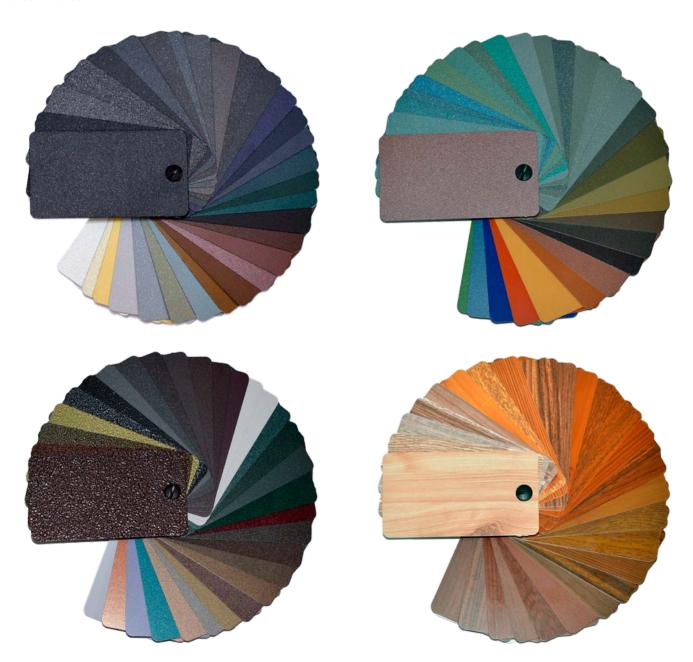

#### Colours

Timber windows

We have a wide colour pallette for transparent timber finishes and can also finish timber in any standard RAL or NCS colour (non-transparent). Windows can also be ordered with alternative colours inside and outside or with individual components of varying colours. The use of transparent or semi-transparent finishes greatly enhances the natural beauty of timber.

| white      | creamwhite | ash      | elm        | willow    | redwood |
|------------|------------|----------|------------|-----------|---------|
|            |            |          |            |           |         |
| silver fir | aniegre    | hemlock  | olive      | old pine  | cedar   |
|            |            |          |            |           |         |
| spruce     | pinion     | cypress  | sipo       | afromosia | iroko   |
|            |            |          |            |           |         |
| framire    | sapeli     | amarante | golden oak | calvados  | wenge   |
|            |            |          |            |           |         |
| kempas     | teak       | mahogany | palisander | nut       | ebony   |

#### **Colour schemes**

Wood-aluminium windows

Alutrend windows from the inside are coated as per our timber systems.

The aluminium cladding from the outside can be powder coated in any standard RAL colour or in one of a range of more exclusive textured or wood effect finishes.