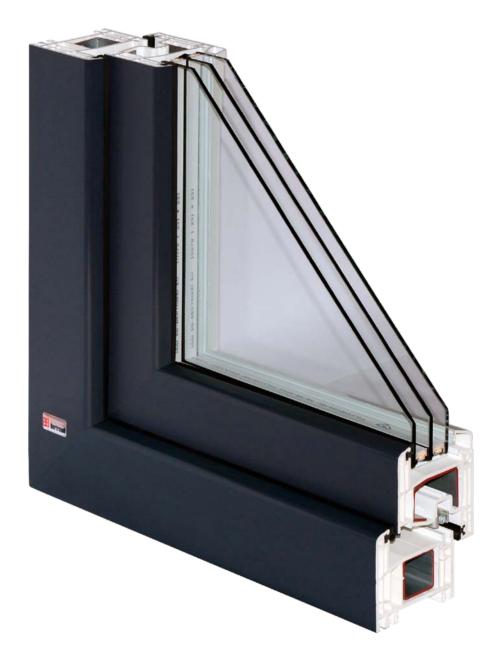

#### Wood-aluminium windows

#### 

<image>

For customers who prefer the aesthetics of wood, yet require lower maintenance, we offer our wooden-aluminium **Alutrend** system. Their design incorporates, naturally beautiful wood from the inside and highly durable aluminium from the outside.

Alutrend system are available in an even wider range of colours and variety of aesthetic external profile finishes. We can supply various types of timber including pine, meranti, sapeli and oak, coated with transparent paint (with visible wood structure) or non-transparent finishes. Aluminium cladding (on the outside of the windows) can be painted uniformly in RAL colours or with a special technique immitating a wood grain finish (Decoral).

Alutrend windows can be produced in various shapes and depths (standard option, XL, Qube).