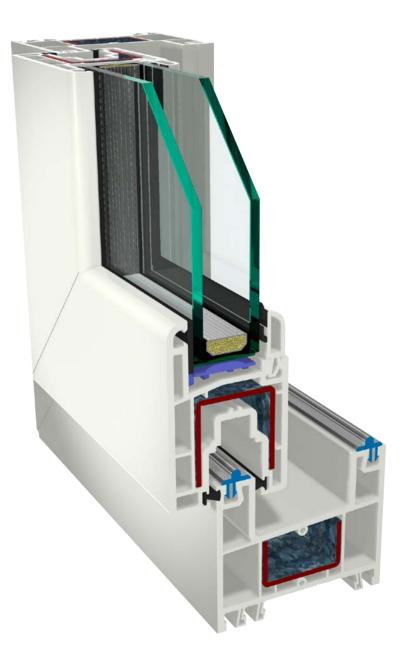

### **PVC windows**

<image>

Bertrand PVC windows are characterised by their high quality and technological innovation. Customised products can be equipped with additional features to improve thermal or acoustic performance and security.

**PVC** Windows

depth 74 mm (XL-83 mm) double or triple glazed units

thermal insulation

microventilation

durability