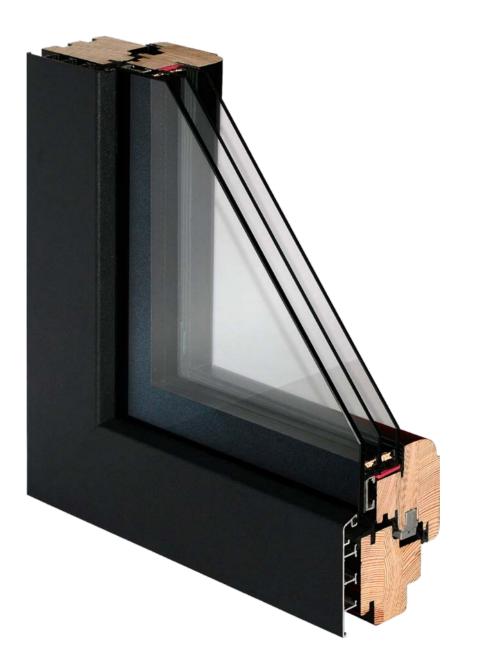

#### 

<image>

For customers who prefer the aesthetics of wood, yet require lower maintenance, we offer our wooden-aluminium **Alutrend** system. Their design incorporates, naturally beautiful wood from the inside and highly durable aluminium from the outside.

Alutrend system are available in an even wider range of colours and variety of aesthetic external profile finishes. We can supply various types of timber including pine, meranti, sapeli and oak, coated with transparent paint (with visible wood structure) or non-transparent finishes. Aluminium cladding (on the outside of the windows) can be painted uniformly in RAL colours or with a special technique immitating a wood grain finish (Decoral).

Alutrend windows can be produced in various shapes and depths (standard option, XL, Qube).