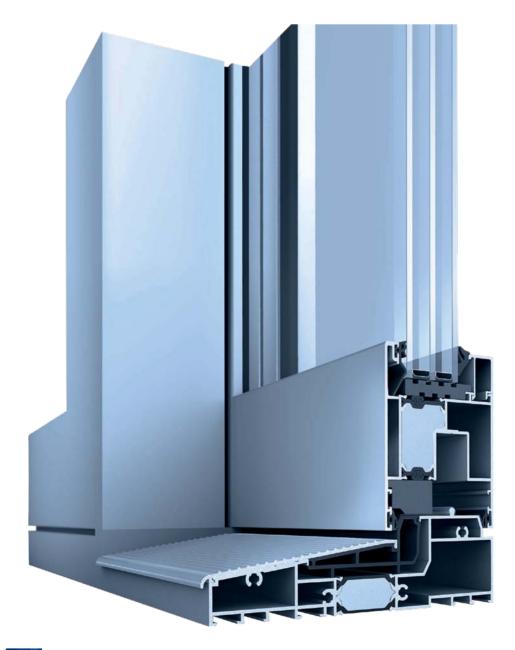

#### 

<image>

For customers who prefer the aesthetics of wood, yet require lower maintenance, we offer our wooden-aluminium **Alutrend** system. Their design incorporates, naturally beautiful wood from the inside and highly durable aluminium from the outside.

Alutrend system are available in an even wider range of colours and variety of aesthetic external profile finishes. We can supply various types of timber including pine, meranti, sapeli and oak, coated with transparent paint (with visible wood structure) or non-transparent finishes. Aluminium cladding (on the outside of the windows) can be painted uniformly in RAL colours or with a special technique immitating a wood grain finish (Decoral).

Alutrend windows can be produced in various shapes and depths (standard option, XL, Qube).