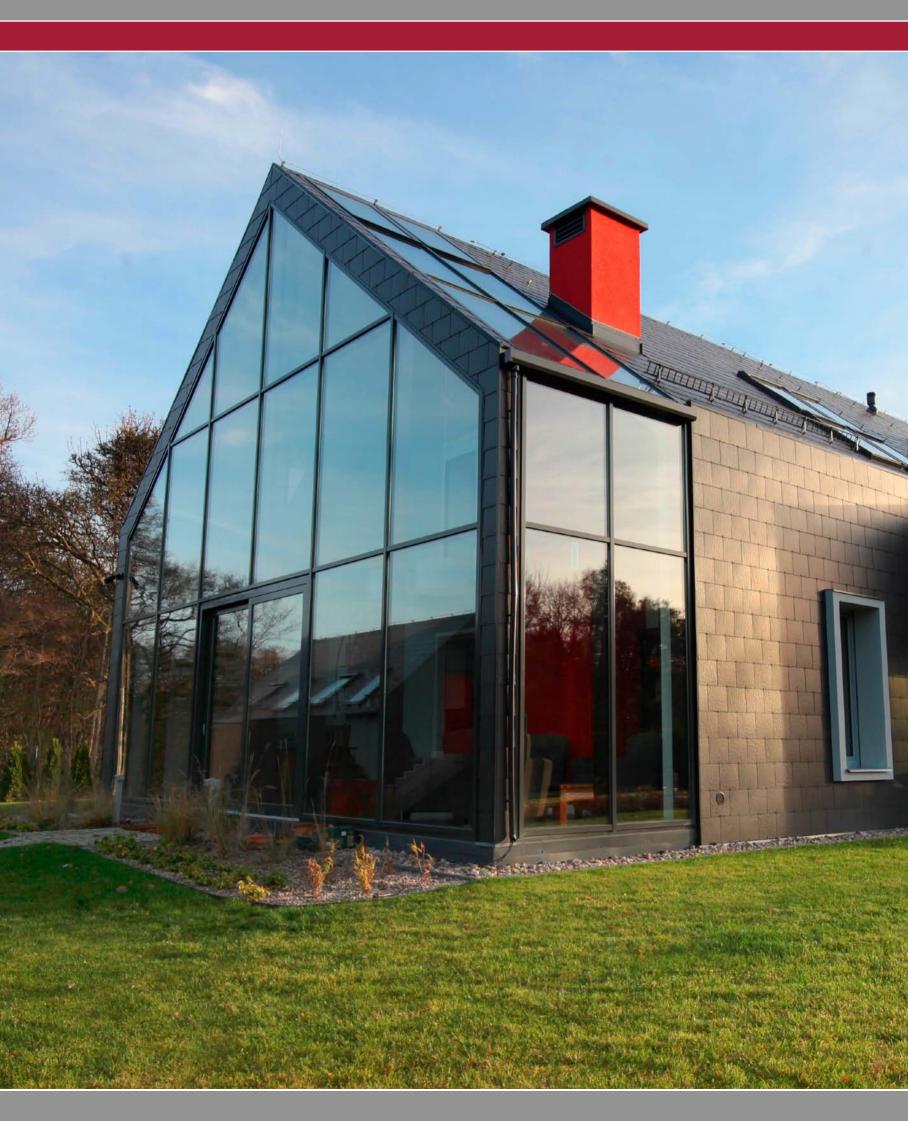

## **MB – SLIDE**

Aluminium sliding windows

modern design

thermal insulation

acoustic insulation

high quality

Façades

Bertrand has good experience in construction of various façades of types ranging from pillar/transom to structural. In most cases we construct them using aluminium or combined WOOD-ALU profiles.

# **SR 50 N**

Aluminium façades

innovation: curtain walls and skylights

modern design

thermal insulation

acoustic insulation

durability

high quality