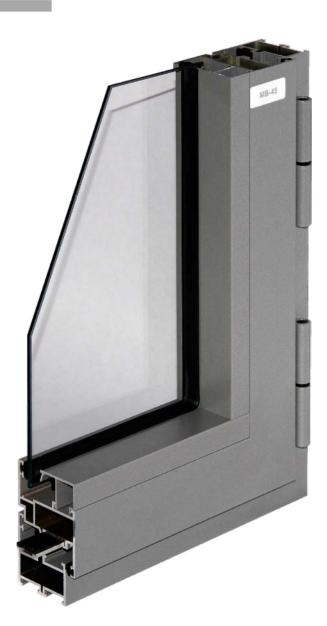

#### Aluminium windows

#### \_\_\_\_\_\_

For clients who are looking for minimum maintenance and maximum durability we suggest aluminium window systems.

Aluminium systems provide the widest variation of solutions to cater for almost all residential, commercial and specialist situations. There are both non-insulated and thermally broken systems available. Thermally broken profiles come in a progressive range fulfilling even the most recent standards.

The Aller

Aluminium windows

Specialist variant: MB 45D – system of smoke doors.

depth 45 mm

flush shape

modern

Aluminium windows

Windows MB 60 can also be presented in versions: