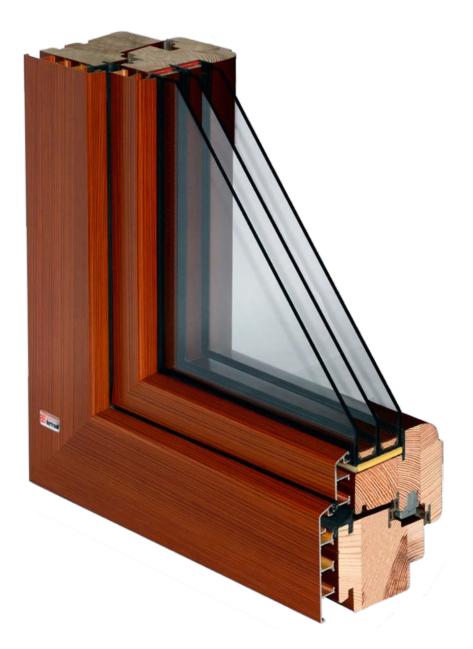

#### Timber windows

We aim to make you feel good in your own surroundings. We manufacture items made of natural materials. Timber for sure being within this catagory. The natural structure of timber is porous and fibrous, so products made from it are stable and durable. Wooden windows are characterised by their unique elegance and create a pleasant atmosphere and healthy climate. Through the use of modern timber processing technology, we bring out the main advantages of this material which results in highly durable and functional woodwork, ensuring the comfort and safety of its users.

Bertrand timber windows are characterised by their high quality and technological innovation. Customised products can be equipped with additional features to improve thermal or acoustic performance and security.