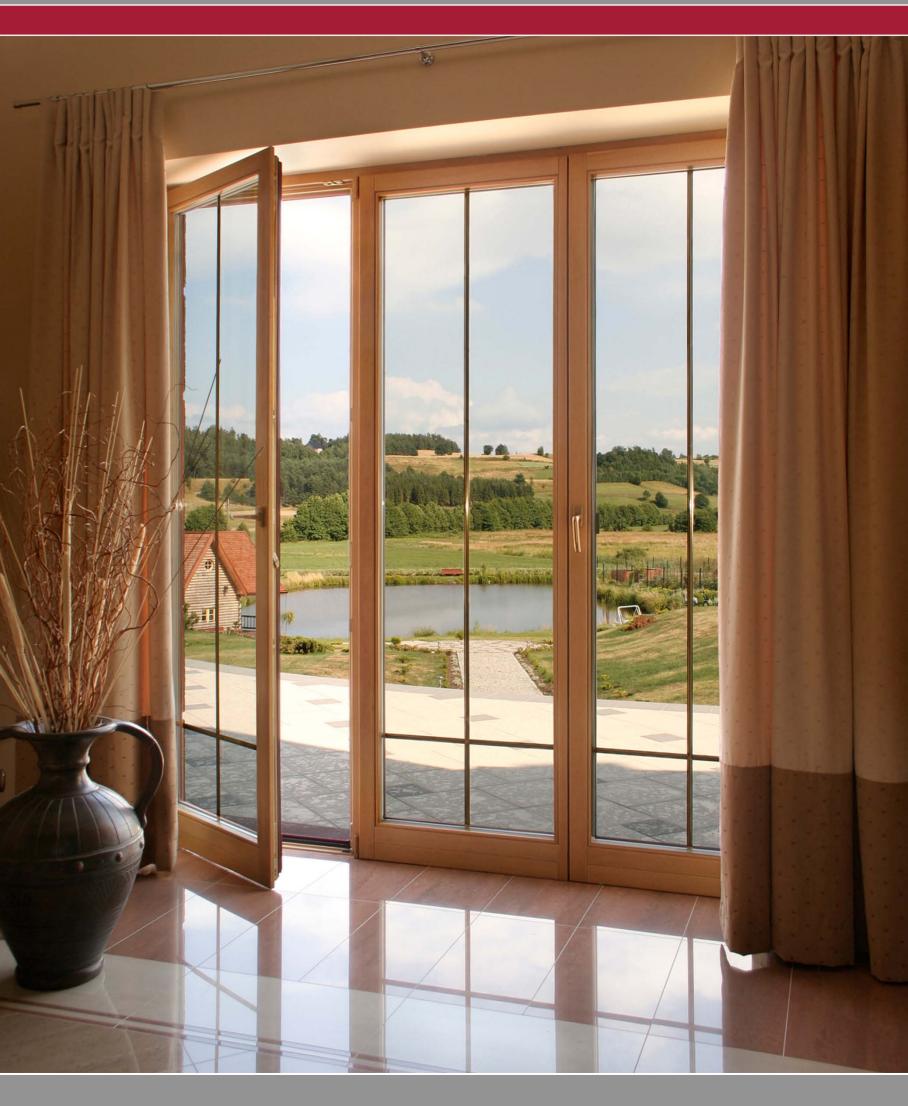

#### Timber windows

We aim to make you feel good in your own surroundings. We manufacture items made of natural materials. Timber for sure being within this catagory. The natural structure of timber is porous and fibrous, so products made from it are stable and durable. Wooden windows are characterised by their unique elegance and create a pleasant atmosphere and healthy climate. Through the use of modern timber processing technology, we bring out the main advantages of this material which results in highly durable and functional woodwork, ensuring the comfort and safety of its users.

Bertrand timber windows are characterised by their high quality and technological innovation. Customised products can be equipped with additional features to improve thermal or acoustic performance and security.