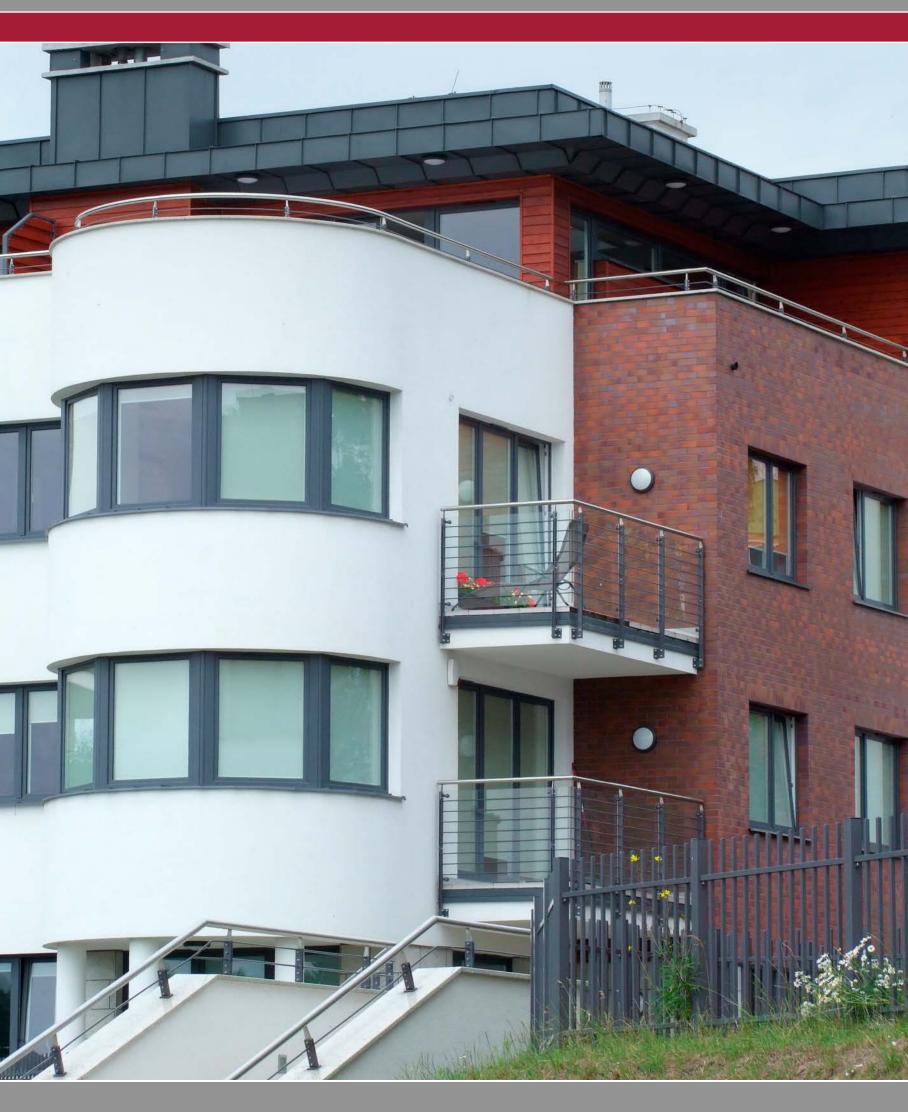

## **MB – SLIDE**

Aluminium sliding windows

modern design

thermal insulation

acoustic insulation

high quality

Façades

Bertrand has good experience in construction of various façades of types ranging from pillar/transom to structural. In most cases we construct them using aluminium or combined WOOD-ALU profiles.

# **SR 50 N**

Aluminium façades

innovation: curtain walls and skylights

modern design

thermal insulation

acoustic insulation

durability

high quality