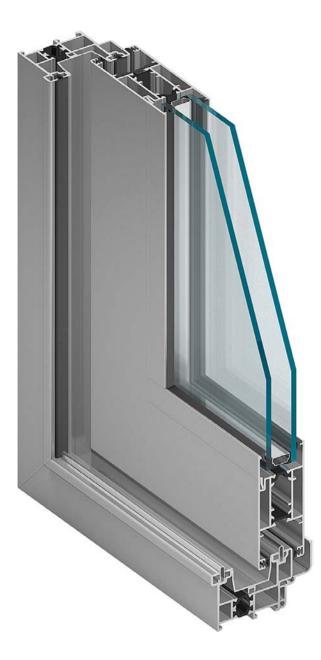

#### Aluminium windows

#### \_\_\_\_\_\_

For clients who are looking for minimum maintenance and maximum durability we suggest aluminium window systems.

Aluminium systems provide the widest variation of solutions to cater for almost all residential, commercial and specialist situations. There are both non-insulated and thermally broken systems available. Thermally broken profiles come in a progressive range fulfilling even the most recent standards.