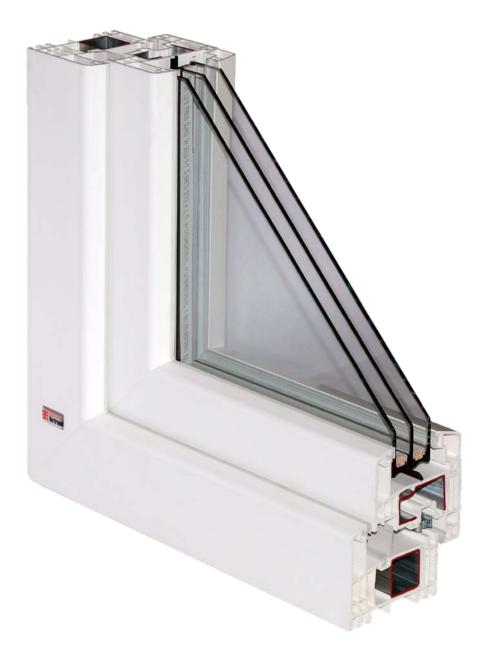

### **PVC windows**

<image>

Bertrand PVC windows are characterised by their high quality and technological innovation. Customised products can be equipped with additional features to improve thermal or acoustic performance and security.

**PVC** Windows

depth 74 mm (XL-83 mm) double or triple glazed units

thermal insulation

microventilation

durability