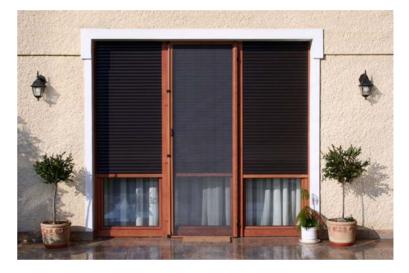

#### Shutters

Our offer includes a wide range of shutters in a variety of materials (timber, PVC, aluminium), applications (external, internal) and configurations (manual, motorised, folding, sliding).

#### **Roller Shutters**

Bertrand windows can be equipped with any type of roller shutters both manually and electrically operated.