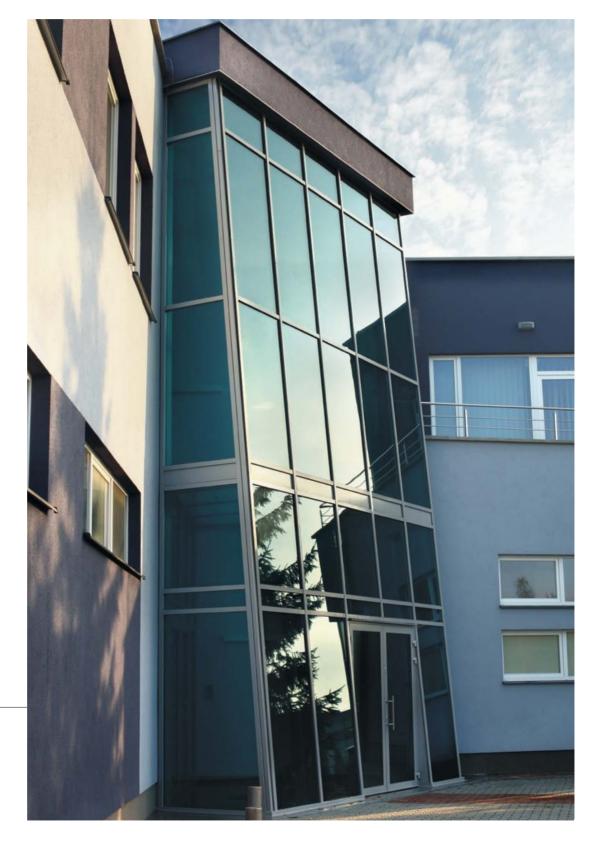

## **MB – SLIDE**

Aluminium sliding windows

modern design

thermal insulation

acoustic insulation

high quality

Façades

Bertrand has good experience in construction of various façades of types ranging from pillar/transom to structural. In most cases we construct them using aluminium or combined WOOD-ALU profiles.

# **SR 50 N**

Aluminium façades

innovation: curtain walls and skylights

modern design

thermal insulation

acoustic insulation

durability

high quality