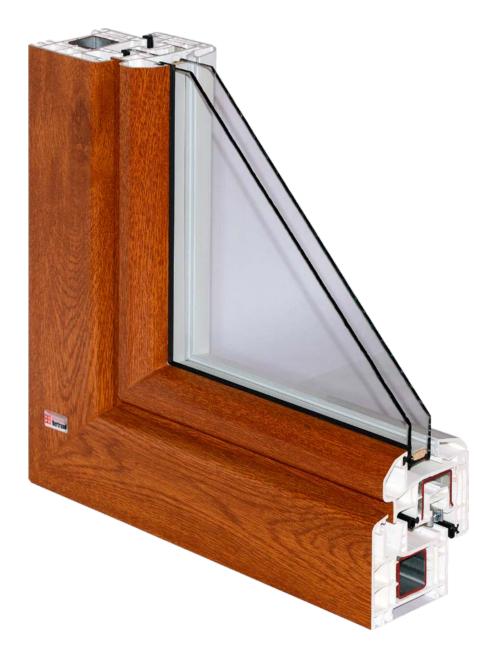

### **PVC windows**

<image>

Bertrand PVC windows are characterised by their high quality and technological innovation. Customised products can be equipped with additional features to improve thermal or acoustic performance and security.

**PVC** Windows

depth 74 mm (XL-83 mm) double or triple glazed units

thermal insulation

microventilation

durability