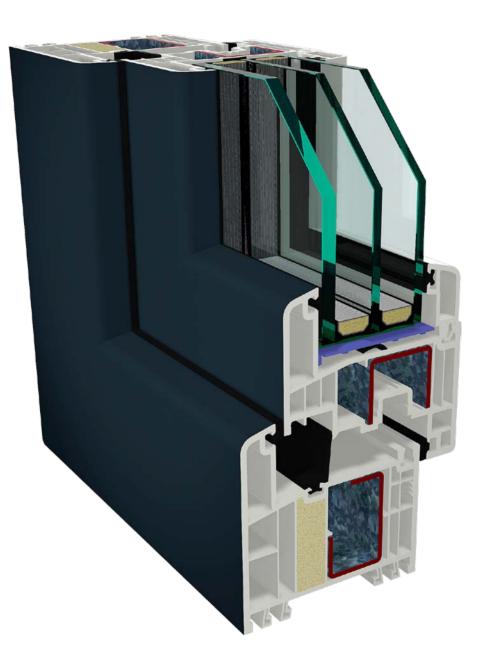

#### Wood-aluminium windows

#### 

<image>

For customers who prefer the aesthetics of wood, yet require lower maintenance, we offer our wooden-aluminium **Alutrend** system. Their design incorporates, naturally beautiful wood from the inside and highly durable aluminium from the outside.

Alutrend system are available in an even wider range of colours and variety of aesthetic external profile finishes. We can supply various types of timber including pine, meranti, sapeli and oak, coated with transparent paint (with visible wood structure) or non-transparent finishes. Aluminium cladding (on the outside of the windows) can be painted uniformly in RAL colours or with a special technique immitating a wood grain finish (Decoral).