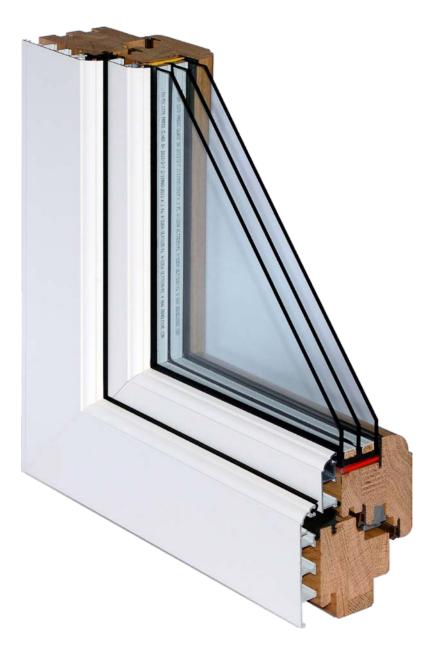

### **PVC windows**

<image>

Bertrand PVC windows are characterised by their high quality and technological innovation. Customised products can be equipped with additional features to improve thermal or acoustic performance and security.

**PVC** Windows

depth 74 mm (XL-83 mm) double or triple glazed units

thermal insulation

microventilation

durability