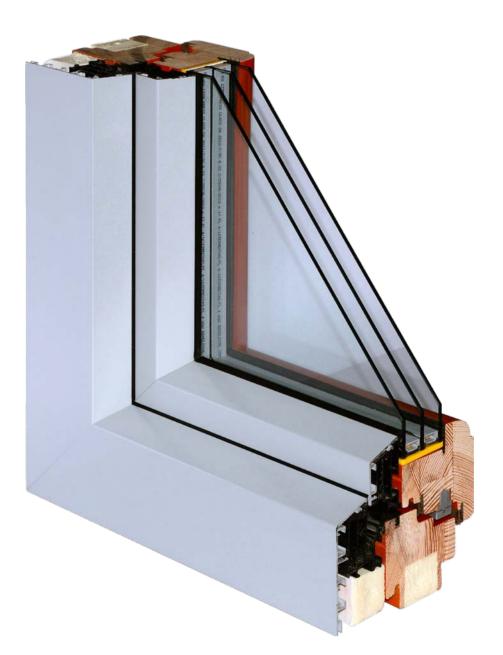

#### Wood-aluminium windows

#### 

<image>

For customers who prefer the aesthetics of wood, yet require lower maintenance, we offer our wooden-aluminium **Alutrend** system. Their design incorporates, naturally beautiful wood from the inside and highly durable aluminium from the outside.

Alutrend system are available in an even wider range of colours and variety of aesthetic external profile finishes. We can supply various types of timber including pine, meranti, sapeli and oak, coated with transparent paint (with visible wood structure) or non-transparent finishes. Aluminium cladding (on the outside of the windows) can be painted uniformly in RAL colours or with a special technique immitating a wood grain finish (Decoral).

Alutrend windows can be produced in various shapes and depths (standard option, XL, Qube).