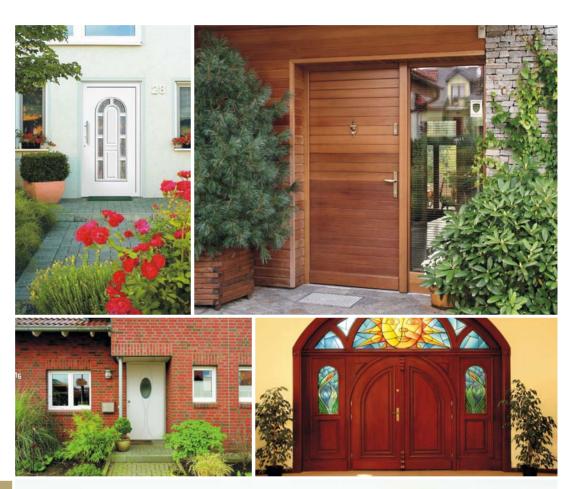

### Front doors

Bertrand offers wooden, PVC and aluminium doors. We have a wide range of designs, technical arrangements and extras determining aesthetic apperance as well as safety and usage comfort.

Sturdy doors made of solid wood ensure great appearance and safety. Their timeless beauty is a result of sound manufacturing procedures as well as our joiners' meticulous craftsmanship proven for many years.

Our aluminium front doors are modern, user-friendly and exceptionally weather resistant. They can be either painted in solid colours or finished with woodgrain foil which gives them the apperance of genuine wooden doors.