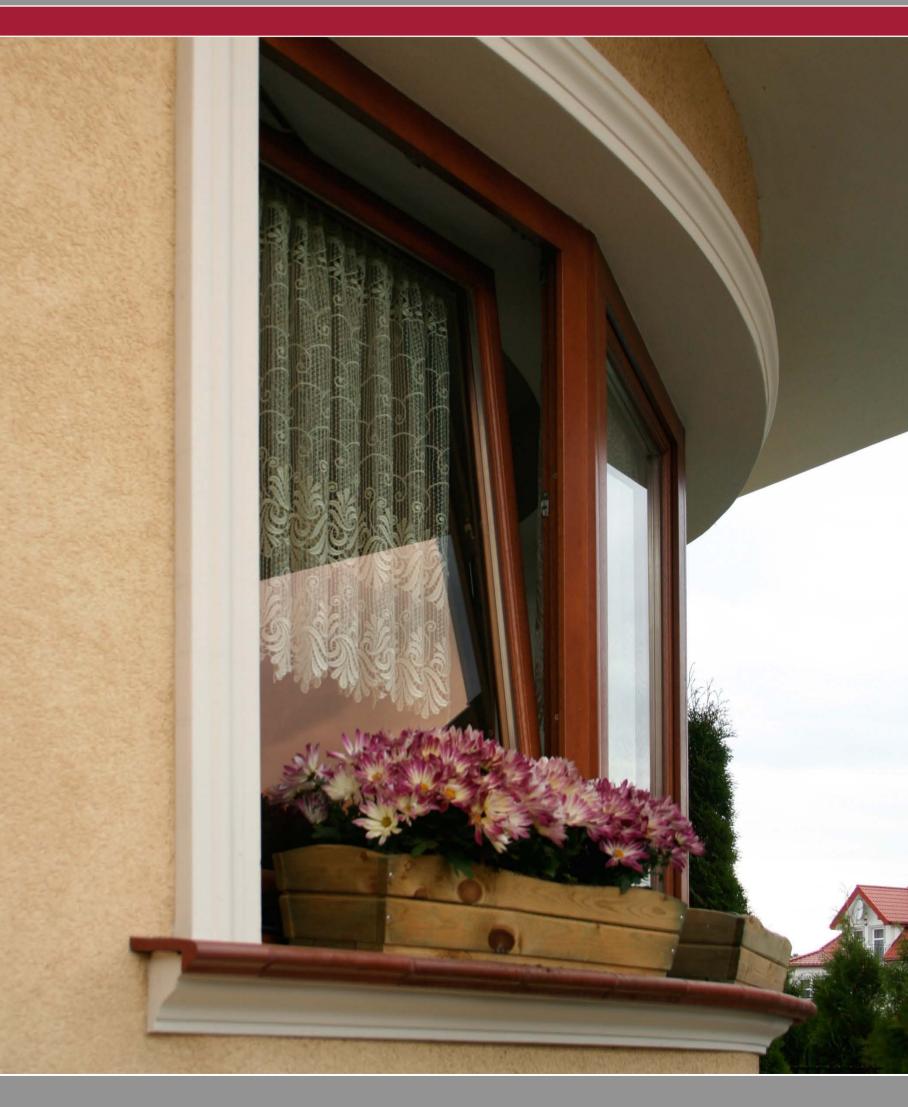

### **PVC windows**

<image>

Bertrand PVC windows are characterised by their high quality and technological innovation. Customised products can be equipped with additional features to improve thermal or acoustic performance and security.

**PVC** Windows

depth 74 mm (XL-83 mm) double or triple glazed units

thermal insulation

microventilation

durability