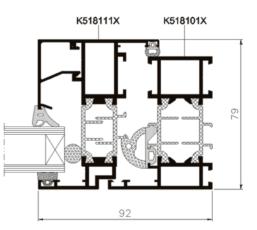

## **Strongline Master**

Timber windows

•

depth 92 mm

triple glazed units

burglar resistance

simple, modern design

thermal insulation

microventilation

durability

ity