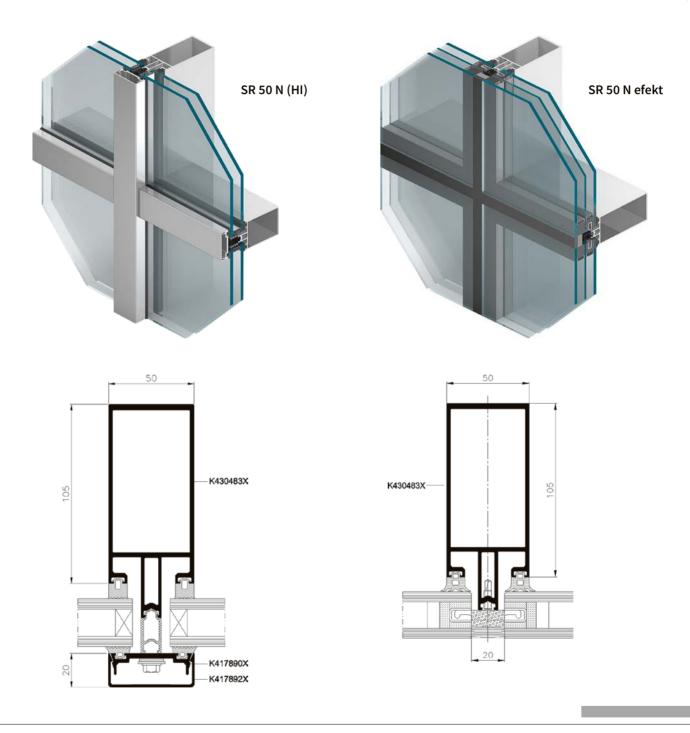

# **SR 50 N**

Aluminium façades

innovation: curtain walls and skylights

modern design

thermal insulation

acoustic insulation

durability

high quality