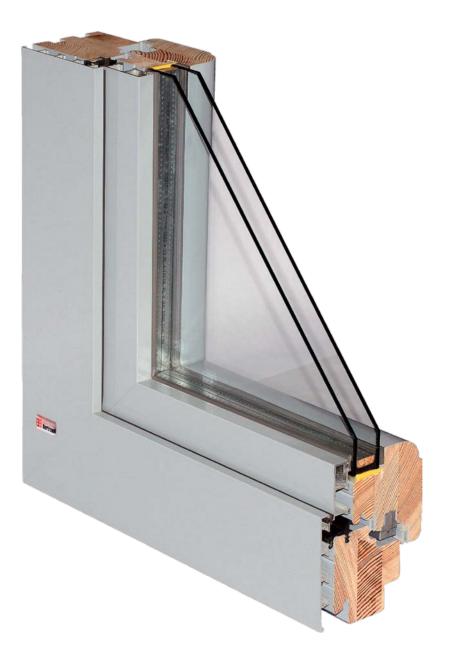

#### Aluminium windows

#### \_\_\_\_\_\_

For clients who are looking for minimum maintenance and maximum durability we suggest aluminium window systems.

Aluminium systems provide the widest variation of solutions to cater for almost all residential, commercial and specialist situations. There are both non-insulated and thermally broken systems available. Thermally broken profiles come in a progressive range fulfilling even the most recent standards.