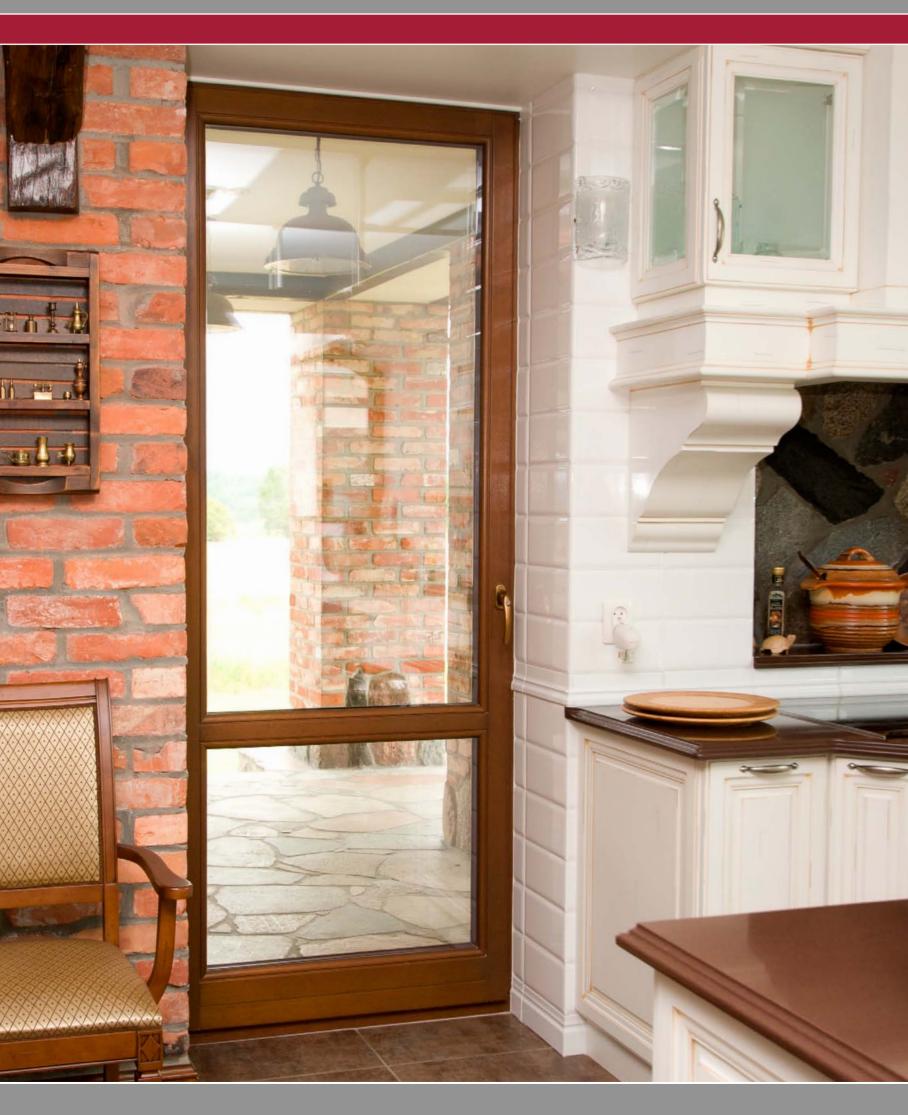

#### Timber windows

We aim to make you feel good in your own surroundings. We manufacture items made of natural materials. Timber for sure being within this catagory. The natural structure of timber is porous and fibrous, so products made from it are stable and durable. Wooden windows are characterised by their unique elegance and create a pleasant atmosphere and healthy climate. Through the use of modern timber processing technology, we bring out the main advantages of this material which results in highly durable and functional woodwork, ensuring the comfort and safety of its users.

Bertrand timber windows are characterised by their high quality and technological innovation. Customised products can be equipped with additional features to improve thermal or acoustic performance and security.