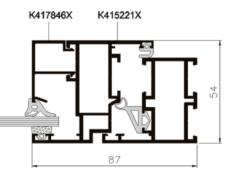

The Aller

Aluminium windows

Specialist variant: MB 45D – system of smoke doors.

depth 45 mm

flush shape

modern

Aluminium windows

Windows MB 60 can also be presented in versions:

MB 60 HI – system of windows and doors with enhanced thermal insulation.

MB 60 E – economical variant.

MB 60 US – system with hidden sash.

MB 60 PIVOT – system of pivot windows.

modern

design

thermal insulation

acoustic insulation

microventilation

durability

high quality

Aluminium windows

Windows MB 70 can also be presented in versions: **MB 70 HI** – window - door system with enhanced thermal insulation. **System MB 70 US** – window system with hidden sash.