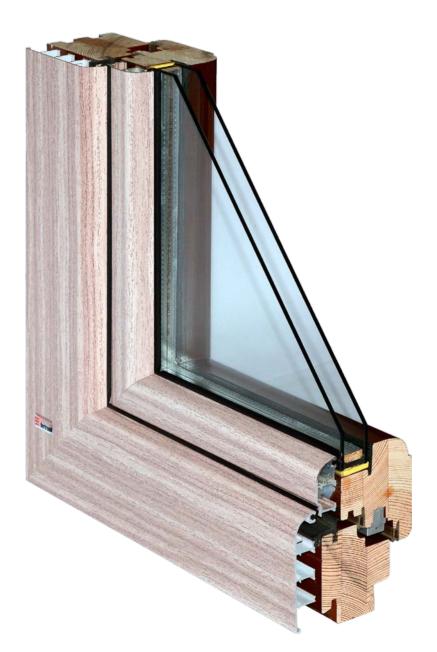

#### Wood-aluminium windows

#### 

<image>

For customers who prefer the aesthetics of wood, yet require lower maintenance, we offer our wooden-aluminium **Alutrend** system. Their design incorporates, naturally beautiful wood from the inside and highly durable aluminium from the outside.

Alutrend system are available in an even wider range of colours and variety of aesthetic external profile finishes. We can supply various types of timber including pine, meranti, sapeli and oak, coated with transparent paint (with visible wood structure) or non-transparent finishes. Aluminium cladding (on the outside of the windows) can be painted uniformly in RAL colours or with a special technique immitating a wood grain finish (Decoral).