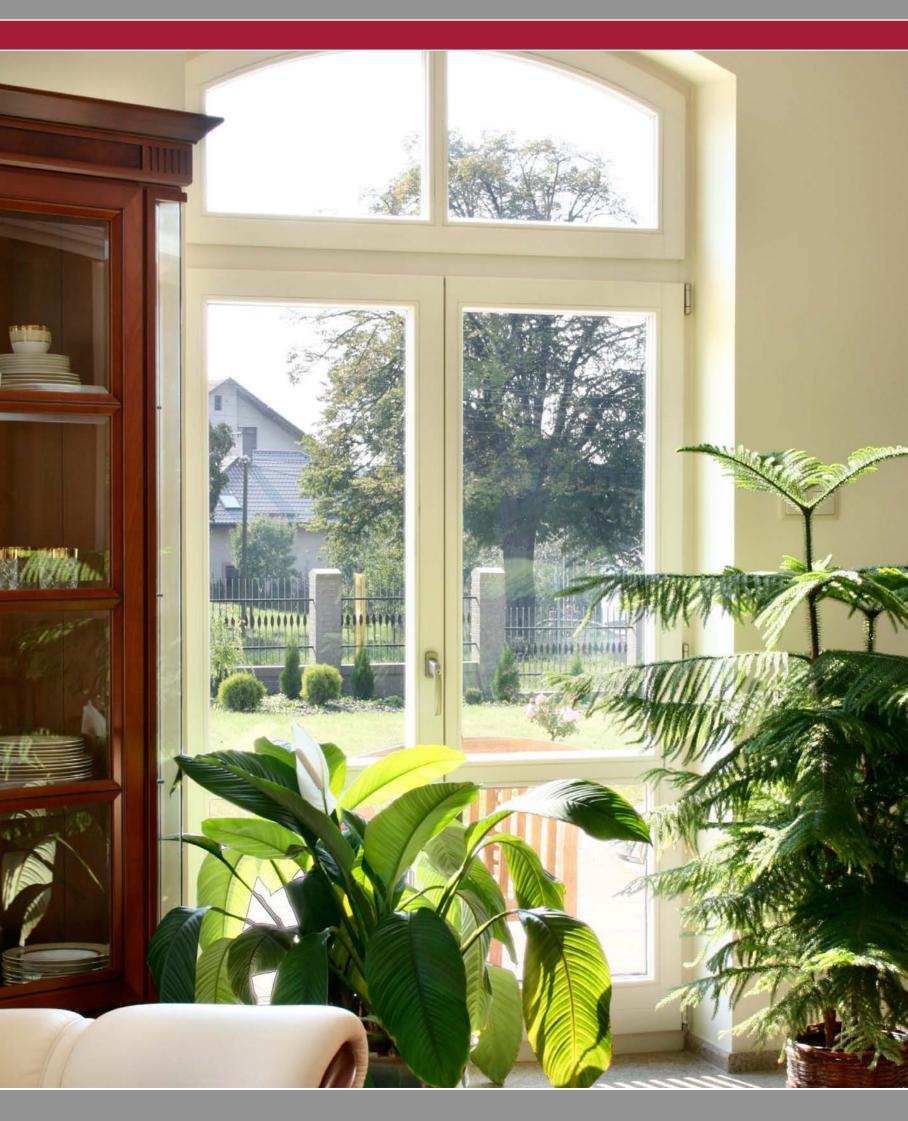

### **PVC windows**

<image>

Bertrand PVC windows are characterised by their high quality and technological innovation. Customised products can be equipped with additional features to improve thermal or acoustic performance and security.

**PVC** Windows

depth 74 mm (XL-83 mm) double or triple glazed units

thermal insulation

microventilation

durability