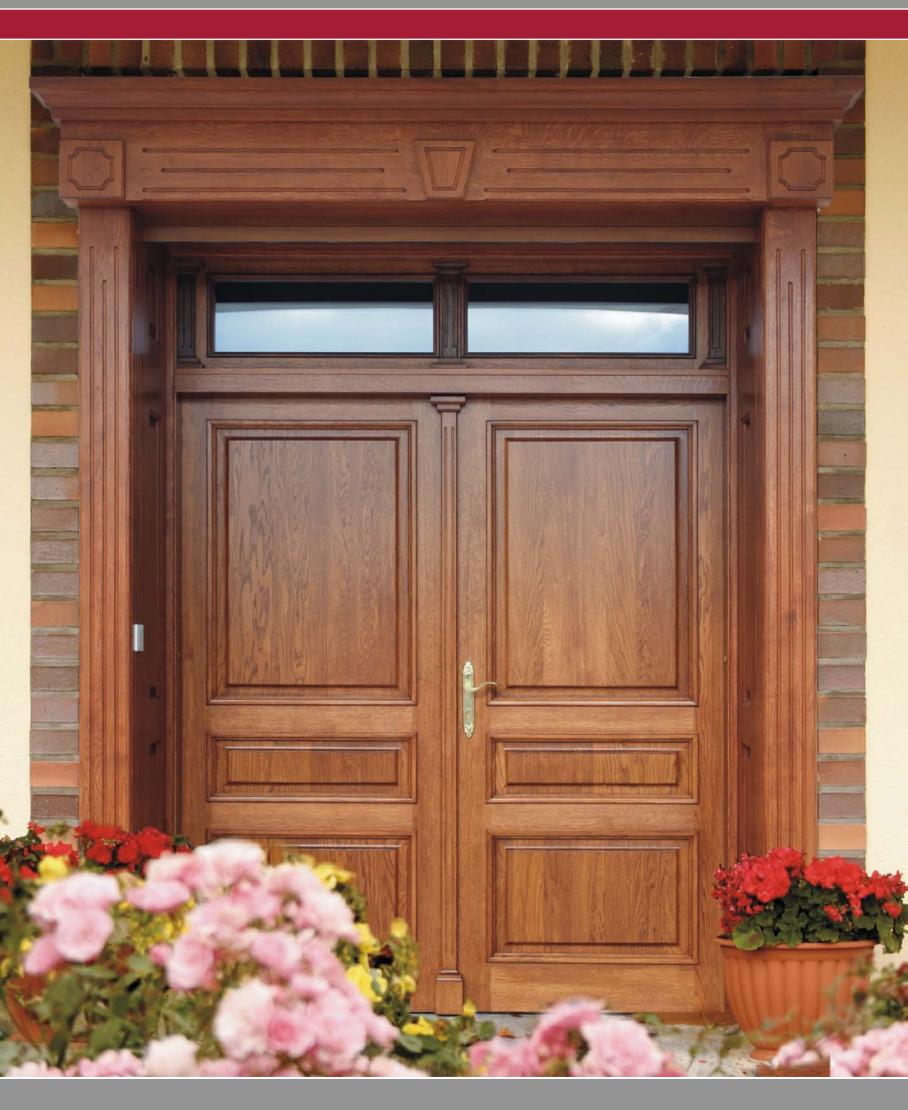

### Front doors

Bertrand offers wooden, PVC and aluminium doors. We have a wide range of designs, technical arrangements and extras determining aesthetic apperance as well as safety and usage comfort.

Sturdy doors made of solid wood ensure great appearance and safety. Their timeless beauty is a result of sound manufacturing procedures as well as our joiners' meticulous craftsmanship proven for many years.