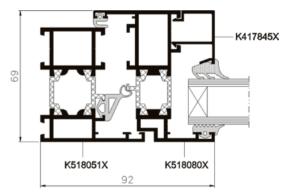

#### Aluminium windows

#### \_\_\_\_\_\_

For clients who are looking for minimum maintenance and maximum durability we suggest aluminium window systems.

Aluminium systems provide the widest variation of solutions to cater for almost all residential, commercial and specialist situations. There are both non-insulated and thermally broken systems available. Thermally broken profiles come in a progressive range fulfilling even the most recent standards.

The Aller

Aluminium windows

Specialist variant: MB 45D – system of smoke doors.

depth 45 mm

flush shape

modern

Aluminium windows

Windows MB 60 can also be presented in versions:

MB 60 HI – system of windows and doors with enhanced thermal insulation.

MB 60 E – economical variant.

MB 60 US – system with hidden sash.

MB 60 PIVOT – system of pivot windows.

modern

design

thermal insulation

acoustic insulation

microventilation

durability

high quality

Aluminium windows

Windows MB 70 can also be presented in versions: **MB 70 HI** – window - door system with enhanced thermal insulation. **System MB 70 US** – window system with hidden sash.

thermal

insulation

depth 70 mm

acoustic insulation

microventilation

n durability

high quality

modern

design

Aluminium windows

Windows MB 86 can also be presented in versions:

MB 86 ST – system of windows and doors with standard thermal insulation.

**MB 86 SI** – system of windows and doors with enhanced thermal insulation having an additional thermal break.

MB 86 AERO – system of windows and doors with further enhanced thermal insulation using airgel.

modern

design

innovation

depth 77 mm

thermal insulation

acoustic insulation

durability