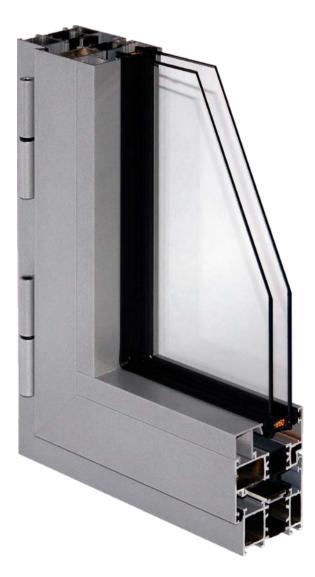

#### Aluminium windows

#### \_\_\_\_\_\_

For clients who are looking for minimum maintenance and maximum durability we suggest aluminium window systems.

Aluminium systems provide the widest variation of solutions to cater for almost all residential, commercial and specialist situations. There are both non-insulated and thermally broken systems available. Thermally broken profiles come in a progressive range fulfilling even the most recent standards.